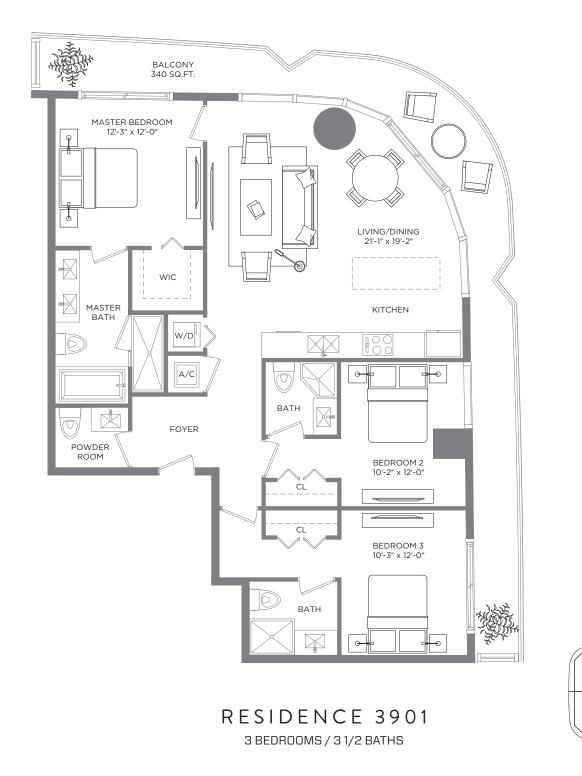

A/C INTERIOR AREA 1,443 SQ.FT. / 134.05 SQ.M. TERRACE AREA 340 SQ.FT. / 31.58 SQ.M. TOTAL RESIDENCE 1,783 SQ.FT. / 165.63 SQ.M.

\*\* Terrace configurations vary from floor to floor and may include cut-outs. For an accurate depiction of the terrace configuration, see Exhibit "2" to the Declaration.

Each purchaser is advised that there are various methods for calculating the square footage of a Unit, and that depending on the method of calculation, the quoted square footage of a Unit in advertising materials may vary from the square footage of a Unit as stated or described in the Prospectus and the Declaration. The dimensions of the Unit shown in these foor plans have been calculated from the exterior walls to the centerine of interior demising walls, including common elements such as structural valls and other interior structural components of the Unit dimensions that would be determined by using the description and definition of the "Unit" set forth in the Prospectus and the Declaration is the vary from the square footage of a Unit as stated or described in the Prospectus and the Declaration of the Unit shown in these foot plan the square footage of a Unit as stated or description and definition of the "Unit" set forth in the Prospectus and the Declaration is less than the square footage of the total set or space or the floor plan design may vary from the dimensions, specification, and plan changes at any time, in the Devogence and the Declaration because the Developer has reserved the right in the Prospectus on make design, dimension, specification, and plan changes at any time, in the Devoloper's discretion, without notice to Unit buyers. Note that measurements of rooms set forth on this floor plan are generally taken at the greatest points of each given room (as if the room were a perfect rectangle), without regard for any curvatus. A difficult carried in the product obtained by multiphying the stated end the territor, and all floor plans and development plans are subject to change. The furnishings and décor illustrated are not included with the Unit. See Prospectus for additional information regarding what is offered with the Unit and the calculation of Unit square footage and dimensions.